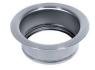

|
| Basket 3,5" waste fitting | The drain is equipped with a large 3.5" drain, with the practical basket cap that prevents the discharge of solid parts.                                                                                                                                         |
| Deep bowls                | This bowls reach an important depth, over 20 cm, thanks to the advanced production technology, that can be offer great capiency and practicity in all the washing operations.                                                                                    |

### **TECHNICAL DATA**

# Foster ==



## Foster ==







## **OPTIONAL ACCESSORIES**



Waste disposer throat 8669 043

#### **RECOMMENDED PAIRINGS**



Faucet Ponza 8497 025



Faucet Sicilia 8485 005



Professional series Cooktop 5 burners STD Edge 7055 962