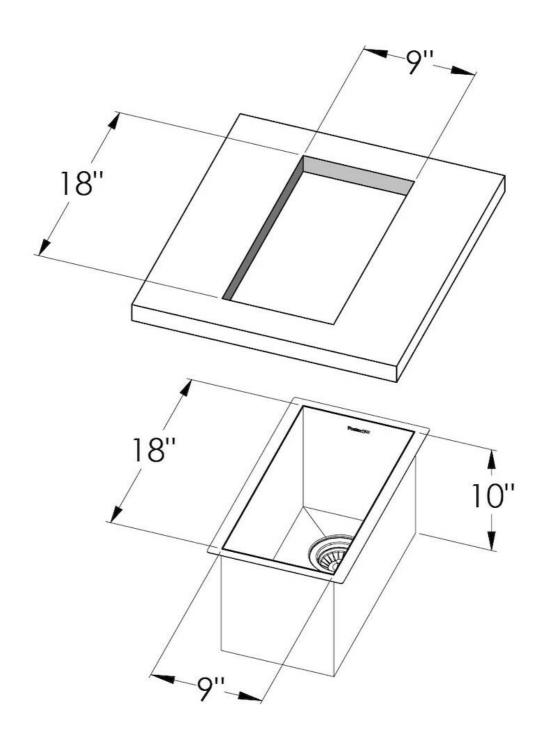

#### **DETAILS**

| Edge/Installation Type | Undermount                |
|------------------------|---------------------------|
| Series                 | Quadra Armored            |
| Texture                | Satin                     |
| Material               | AISI 304 stainless steel  |
| Thickness              | 16 Gauge (1.5 mm)         |
| Overall dimensions     | 11" x 19 <sup>1/2</sup> " |
| Bowls dimensions       | 1 bowl 9" x 18"           |
| Bowls depth            | 10"                       |
|                        |                           |

| Cut out                   | 9" x 18"                                                                                                                                                                                                                                                         |
|---------------------------|------------------------------------------------------------------------------------------------------------------------------------------------------------------------------------------------------------------------------------------------------------------|
| Waste fitting type        | 3 ½ - with stainless steel basket                                                                                                                                                                                                                                |
| Bowls bottom              | X cross bending for easy water draining                                                                                                                                                                                                                          |
| Underside                 | Protected with heavy duty undercoating                                                                                                                                                                                                                           |
| Fixing system             | Undermount fixing kit (brass insert and clips)                                                                                                                                                                                                                   |
| FEATURES                  |                                                                                                                                                                                                                                                                  |
| Diamond-shape bottom      | The draining of water is an important feature in a sink, and it's always taken good care of in Foster products. In the bent-welded sinks, which would have a flat bottom, the proper draining is guaranteed by the elegant beveling, which helps the water flow. |
| High thickness            | 1.5 mm thick steel. A significant thickness, which guarantees the maximum sturdiness and durability.                                                                                                                                                             |
| Basket 3,5" waste fitting | The drain is equipped with a large 3.5" drain, with the practical basket cap that prevents the discharge of solid parts.                                                                                                                                         |
| Deep bowls                | This bowls reach an important depth, over 20 cm, thanks to the advanced production technology, that can be offer great capiency and practicity in all the washing operations.                                                                                    |