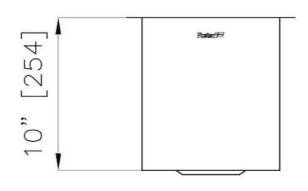

#### **DETAILS**

| Edge/Installation Type | Undermount                |
|------------------------|---------------------------|
| Series                 | Quadra Armored            |
| Texture                | Satin                     |
| Material               | AISI 304 stainless steel  |
| Thickness              | 16 Gauge (1.5 mm)         |
| Overall dimensions     | 11" x 19 <sup>1/2</sup> " |
| Bowls dimensions       | 1 bowl 9" x 18"           |
| Bowls depth            | 10"                       |
|                        |                           |