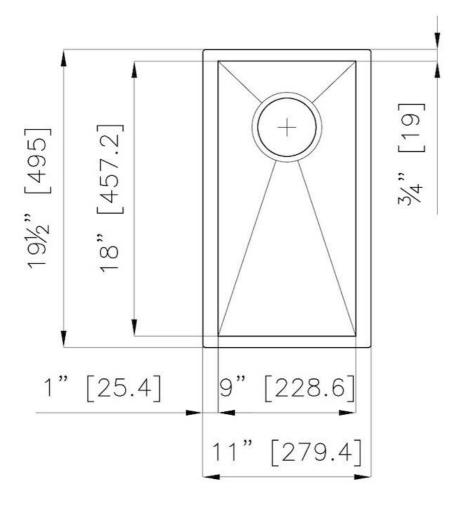

#### **DETAILS**

| Edge/Installation Type | Undermount                |
|------------------------|---------------------------|
| Series                 | Quadra Armored            |
| Texture                | Satin                     |
| Material               | AISI 304 stainless steel  |
| Thickness              | 16 Gauge (1.5 mm)         |
| Overall dimensions     | 11" x 19 <sup>1/2</sup> " |
| Bowls dimensions       | 1 bowl 9" x 18"           |
| Bowls depth            | 10"                       |
|                        |                           |

| Cut out                   | 9" x 18"                                                                                                                                                                                                                                                         |
|---------------------------|------------------------------------------------------------------------------------------------------------------------------------------------------------------------------------------------------------------------------------------------------------------|
| Waste fitting type        | 3 ½ - with stainless steel basket                                                                                                                                                                                                                                |
| Bowls bottom              | X cross bending for easy water draining                                                                                                                                                                                                                          |
| Underside                 | Protected with heavy duty undercoating                                                                                                                                                                                                                           |
| Fixing system             | Undermount fixing kit (brass insert and clips)                                                                                                                                                                                                                   |
| FEATURES                  |                                                                                                                                                                                                                                                                  |
| Diamond-shape bottom      | The draining of water is an important feature in a sink, and it's always taken good care of in Foster products. In the bent-welded sinks, which would have a flat bottom, the proper draining is guaranteed by the elegant beveling, which helps the water flow. |
| High thickness            | 1.5 mm thick steel. A significant thickness, which guarantees the maximum sturdiness and durability.                                                                                                                                                             |
| Basket 3,5" waste fitting | The drain is equipped with a large 3.5" drain, with the practical basket cap that prevents the discharge of solid parts.                                                                                                                                         |
| Deep bowls                | This bowls reach an important depth, over 20 cm, thanks to the advanced production technology, that can be offer great capiency and practicity in all the washing operations.                                                                                    |