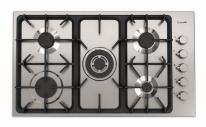

#### **RECOMMENDED PAIRINGS**

Faucet Ponza 8497 025

Faucet Sicilia 8485 005

Professional series Cooktop 5 burners STD Edge 7055 962